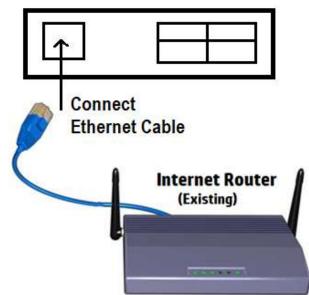

Power up your UBlocker-LAN as follows:

1. Connect Ethernet cable (included) from your existing router to the Ethernet port on the UBlocker, as shown below: