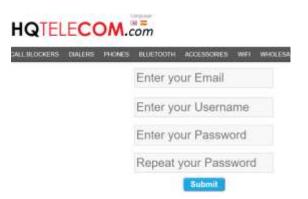

First time only, you need to register to create an account. So, click on **SignUp** link below the Username & password boxes.

Complete the registration form (as shown above), and press submit. You should be able to login with your Username & password.