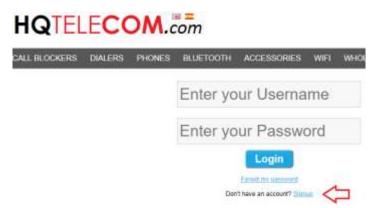

## **UBlocker - Front View**

Now your UBlocker is installed and and almost ready to start blocking calls!

 Next, you need to create your account online so you can manage your UBlocker. Using any Internet-connected device (e.g. PC, laptop, Smartphone, etc), browse to: http://hqtelecom.com:8000/

First time only, you need to register to create an account. So, click on **SignUp** link below the Username & password boxes.

Complete the registration form (as shown above), and press submit. You should be able to login with your Username & password.