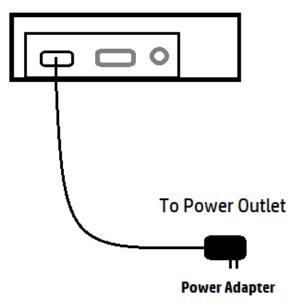

can connect any PHONE to the PHONE port, but this is optional (e.g. you do not need a phone connected for your UBlocker work properly).

3. Connect power adapter (included) to the microUSB port on the UBlocker, as shown below: