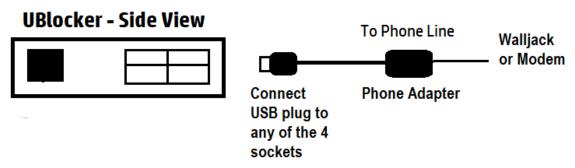

## **UBlocker - Side View**

2. Connect Phone Adapter (included) to any of the USB port on the UBlocker. On the other side, plug the phone cable (included) to your phone line (modem or wall jack):

Note: Please note that the Phone adapter has 2 Sockets labeled LINE and PHONE. Make you connect the LINE to your phonejack with dialtone. You

can connect any PHONE to the PHONE port, but this is optional (e.g. you do not need a phone connected for your UBlocker work properly).

3. Connect power adapter (included) to the microUSB port on the UBlocker, as shown below: